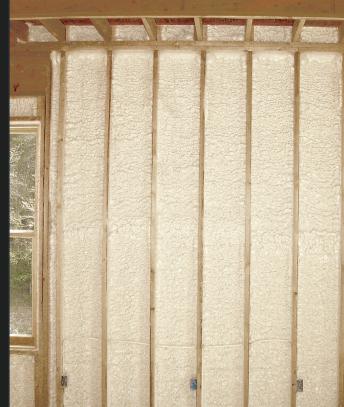

Spray foam effectively seals the building envelope, filling in any cracks and crevices, the common source of air and moisture infiltration as well as temperature variations.

FOAM-LOK spray foam insulation works by sealing the building envelope to stop conditioned air from escaping and prevent unwanted outside air from entering your home. FOAM-LOK is a fully adhered insulation that is spray applied into wall cavities providing a continuous air and moisture barrier. Spray foam allows efficient use of your HVAC system and helps regulate the temperature fluctuations and humidity in your home.

Two Types of Spray Foam:

- Open Cell Performance upgrade over traditional insulation, providing a fully adhered air barrier
- Closed Cell Premium spray foam offers the highest insulation performance, air and moisture barrier, and added structural integrity